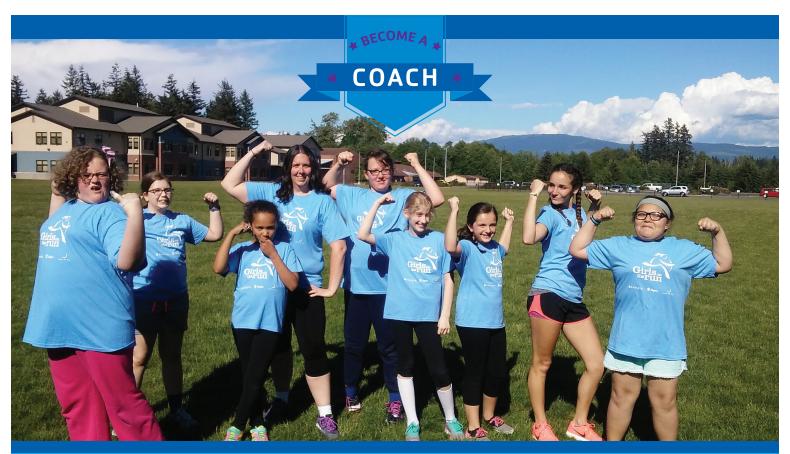

## **BECOME A GIRLS ON THE RUN COACH**

You do not need to be an elite runner or an experienced coach. Girls on the Run is looking for dynamic role models, dedicated to empowering girls to become healthy and confident young women.

Teams of volunteer coaches facilitate our easy to follow curriculum with groups of 8–15 girls over the course of ten weeks. At the end of the season, teams from all over Whatcom County come together for a celebratory 5K run. You rarely see so much pride, joy and so many smiling faces in one place – it is not to be missed!